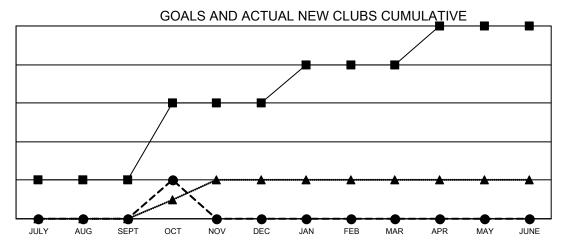

## GAT MONTHLY MEMBERSHIP PROGRESS REPORT

Multiple District 412

LOCATION: ZIMBABWE

Results as of: 10/31/2020

| Clubs RESULTS FOR 2020-2021 |               |           |               | Members               |                        |                         |                                                    |
|-----------------------------|---------------|-----------|---------------|-----------------------|------------------------|-------------------------|----------------------------------------------------|
|                             |               |           |               | RESULTS FOR 2020-2021 |                        |                         |                                                    |
| QUARTER                     | NEW CLUB GOAL | NEW CLUBS | DROPPED CLUBS | QUARTER MEME          | BER GROWTH NET<br>GOAL | MEMBER GROWTH<br>ACTUAL | DROPPED<br>MEMBERS ACTUAL<br>(including transfers) |
| JULY/AUG/SEPT               | 2             | 0         | 0             | JULY/AUG/SEPT         | 65                     | 88                      | 67                                                 |
| OCT/NOV/DEC                 | 4             | 2         | 0             | OCT/NOV/DEC           | 120                    | 70                      | 6                                                  |
| JAN/FEB/MAR                 | 2             | 0         | 0             | JAN/FEB/MAR           | 45                     | 0                       | 0                                                  |
| APR/MAY/JUNE                | 2             | 0         | 0             | APR/MAY/JUNE          | 105                    | 0                       | 0                                                  |

- ■ - CURRENT YEAR GOALS FOR NEW CLUBS

- CURRENT YEAR ACTUAL NEW CLUBS

▲ - LAST YEAR ACTUAL NEW CLUBS