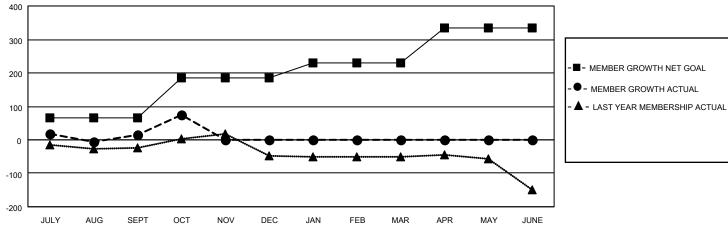

## GAT MONTHLY MEMBERSHIP PROGRESS REPORT

Multiple District 412

LOCATION: ZIMBABWE

Results as of: 10/31/2020

| Clubs RESULTS FOR 2020-2021 |               |           |               | Members               |                        |                         |                                                    |
|-----------------------------|---------------|-----------|---------------|-----------------------|------------------------|-------------------------|----------------------------------------------------|
|                             |               |           |               | RESULTS FOR 2020-2021 |                        |                         |                                                    |
| QUARTER                     | NEW CLUB GOAL | NEW CLUBS | DROPPED CLUBS | QUARTER MEME          | BER GROWTH NET<br>GOAL | MEMBER GROWTH<br>ACTUAL | DROPPED<br>MEMBERS ACTUAL<br>(including transfers) |
| JULY/AUG/SEPT               | 2             | 0         | 0             | JULY/AUG/SEPT         | 65                     | 88                      | 67                                                 |
| OCT/NOV/DEC                 | 4             | 2         | 0             | OCT/NOV/DEC           | 120                    | 70                      | 6                                                  |
| JAN/FEB/MAR                 | 2             | 0         | 0             | JAN/FEB/MAR           | 45                     | 0                       | 0                                                  |
| APR/MAY/JUNE                | 2             | 0         | 0             | APR/MAY/JUNE          | 105                    | 0                       | 0                                                  |

## GOALS AND ACTUAL MEMBERS CUMULATIVE

**NEW MEMBERS** 

| GENDER DISTRIBUTION        |              |  |  |  |  |
|----------------------------|--------------|--|--|--|--|
| MALE                       | 851 (60.35%) |  |  |  |  |
| FEMALE                     | 559 (39.65%) |  |  |  |  |
|                            |              |  |  |  |  |
| TOTAL FAMILY U             | 411          |  |  |  |  |
| FAMILY MEMBERS PAYING HALF |              |  |  |  |  |